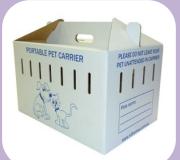

### New Pet Carrier Design

We are in the process of replacing the 'Lyppard Pet Carrier' with the Pet Carrier pictured which has a picture of a dog and cat. It is the same economical carrier made from cardboard with ample air vent holes for your pet's safety. Folds flat for easy storage.

#### Code PORT

**Product Description** PET CARRIER - PRINTED CARDBOARD

Price \$4.90\*