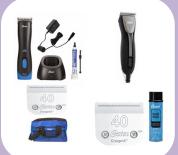

# Oster Clipper Special Offers

Purchase 1 x Oster Pro3000i Clippers and receive 1 x Oster 40 blade and an Oster carry bag FREE.

Purchase 1 x Oster Comfort A6 Clipper and receive 1 x Oster 40 blade and an Oster Blade Wash FREE.

Lyppard Perth

| Code | Product Description                 | Special<br>Price |
|------|-------------------------------------|------------------|
| OCB1 | OSTER PRO 3000i CORDLESS PROMO PACK | \$425.00^        |
| OCB2 | OSTER CLIPPER A6 3SPEED PROMO PACK  | \$245.00^        |