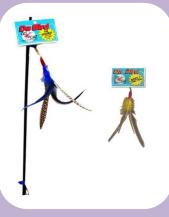

### Go Cat Da Bird

This aerodynamically designed toy mimics the motion of a real bird in flight. No cat can resist it. The Da Bird comes highly recommended by Feline Specialists and Behaviourists. It is a great way to exercise cats.

Refill feathers are also available.

Go to YouTube to see so many entertaining videos!

### **Product Description**

GO CAT DA BIRD WITH PULL APART ROD GCBPR \$14.65\* GO CAT DA BIRD REFILL FEATHERS GCBRF \$9.65\*