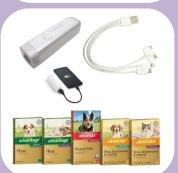

## Bayer Smart Offer

Purchase 10 packs of the listed Bayer 'A' Family products in ONE order and receive a FREE Smartphone Pocket Power Bank. Packs can be ordered in any combination of Advantage 4 or 6 packs, Advocate 3 or 6 packs or Advantix 3 or 6 packs.

> Offer available from 1st September 2015 or While Promo Stocks Last.

#### SMARTPHONE POCKET POWER BANK

Compact and lightweight this tube shaped power bank offers an A Grade, Lithium-ion 18650 battery from 2200 mAh capacity. Features include built-in protection functions to stabilise the output voltage, prevent over charging or short circuit and LED charge indicator. Suitable for charging most devices, smartphones including iPhone, Samsung, HTC and Nokia. Includes USB to Micro USB charge cable and 3 in1 Adaptor (smartphone not included).