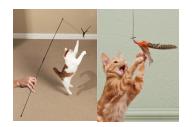

### Go Cat Da Bird

This aerodynamically designed toy mimics the motion of a real bird in flight. No cat can resist it. The Da Bird comes highly recommended by Feline Specialists and Behaviourists. It is a great way to exercise cats.

Refill feathers are also available.

Go to YouTube to see so many entertaining videos!

### **Product Description**

GO CAT DA BIRD WITH PULL APART ROD GCBPR \$14.65\* GO CAT DA BIRD REFILL FEATHERS GCBRF \$9.65\*